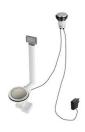

stello inox 8612 000



Glass chopping board 8631 300



**HDPE Chopping board** 8657 001



HPDE Twin chopping board 8644 101



Stainless steel plate rack 8100 303 \* only in combination with the accessory 8644 101



Stainless steel plate rack 8100 201



Stainless steel plate rack only usable in combination with the accessories 8644 003

8100 154



**White bowl** 8153 100



Graters kit with ring-holder and food collection tray

8159 101 \* only in combination with the accessory 8644 101



### Stainless steel perforated tray

8151 000

\* only in combination with the accessory 8644 101

## **RECOMMENDED PAIRINGS**



Mixer Tap Eclipse 8499 000

### **OPTIONAL AUTOMATIC WASTE FITTINGS**



Space automatic waste fitting - PA 8407 108



**Space automatic waste fitting - PE** 8407 109



Space Light automatic waste fitting - PL

8407 117



Space Milano automatic waste fitting

8407 115



Space Push automatic waste fitting

- PP

8407 116