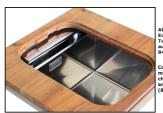

### **GALLERY**

frontale o laterale.

The sink can be installed with the tap counter on the back or side.

Abbinamento miscelatore Eclipse (8499 000), tagliere Twin (8644 004) e piletta automatica (8407 116 o 8407 117)

Combination of Eclipse mixer tap (8499 000), Twin chopping board (8644 004) and automatic waste fitting (8407 116 or 8407 117)