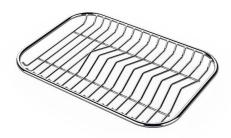

Stainless steel plate rack 8100 201

Stainless steel plate rack only usable in combination with the accessories 8644 003

8100 154

**White bowl** 8153 100

Graters kit with ring-holder and food collection tray