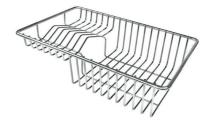

Stainless steel plate rack 8100 201

Stainless steel plate rack only usable in combination with the accessories 8644 003

8100 154

**White bowl** 8153 100

Graters kit with ring-holder and food collection tray