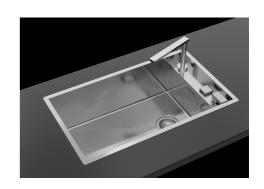

### **GALLERY**

frontale o laterale.

The sink can be installed with the tap counter on the back or side.

Abbinamento miscelatore Eclipse (8499 000), tagliere Twin (8644 004) e piletta automatica (8407 116 o 8407 117)

Combination of Eclipse mixer tap (8499 000), Twin chopping board (8644 004) and automatic waste fitting (8407 116 or 8407 117)