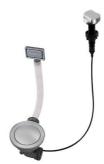

### **OPTIONAL AUTOMATIC WASTE FITTINGS**

Space automatic waste fitting - PA 8407 108

**Space automatic waste fitting - PE** 8407 109

Space Light automatic waste fitting - PL

8407 117

Space Milano automatic waste fitting

8407 115

Space Push automatic waste fitting

- PP

8407 116