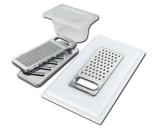

Stainless steel plate rack 8100 201

Stainless steel plate rack only usable in combination with the accessories 8644 003

8100 154

**White bowl** 8153 100

Graters kit with ring-holder and food collection tray