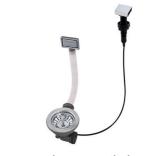

ial shape.                                                      |
| Squared bowls - 0/9 radius | The square bowls of Foster have perfectly squared vertical edges, while those on the bottom have a small radius of 9 mm that facilitates cleaning operations.                                                                                                    |

### **TECHNICAL DATA**



# Lavello / Sink cod. 1236 050





FTS

### **GALLERY**





frontale o laterale.

The sink can be installed with the tap counter on the back or side.



Abbinamento miscelatore Eclipse (8499 000), tagliere Twin (8644 004) e piletta automatica (8407 116 o 8407 117)

Combination of Eclipse mixer tap (8499 000), Twin chopping board (8644 004) and automatic waste fitting (8407 116 or 8407 117)





# **EQUIPMENT**



Automatic waste fitting - PM 8407 113

## **OPTIONAL ACCESSORIES**



Cestello inox 8612 000



Glass chopping board 8631 300



**HDPE Chopping board** 8657 001



HPDE Twin chopping board 8644 101



Stainless steel plate rack 8100 303 \* only in combination with the accessory 8644 101



Stainless steel plate rack 8100 201



Stainless steel plate rack only usable in combination with the accessories 8644 003

8100 154



**White bowl** 8153 100



Graters kit with ring-holder and food collection tray

8159 101 \* only in combination with the accessory 8644 101



### Stainless steel perforated tray

8151 000

\* only in combination with the accessory 8644 101

## **RECOMMENDED PAIRINGS**



Mixer Tap Eclipse 8499 000

### **OPTIONAL AUTOMATIC WASTE FITTINGS**



Space automatic waste