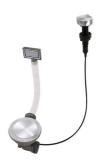

### **OPTIONAL AUTOMATIC WASTE FITTINGS**

Space automatic waste fitting - PA 8407 108

**Space automatic waste fitting - PE** 8407 109

Space Light automatic waste fitting - PL

8407 117

Space Milano automatic waste fitting

8407 115

Space Push automatic waste fitting

- PP

8407 116