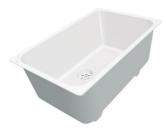

# Sink Quadra

Kitchen Sinks Code: 1236 050

### **DETAILS**

| Edge/Installation Type | Flush-mount   Top-mount                                         |
|------------------------|-----------------------------------------------------------------|
| Finish                 | Foster brushed                                                  |
| Material               | AISI 304 stainless steel                                        |
| Texture                | Brushed in line                                                 |
| Base                   | 45 cm                                                           |
| Dimensions             | 440x440 mm                                                      |
| Standard fittings      | Fixing hooks, gasket, drain, overflow and siphon, boxed packing |
| Mixer holes            | 2 standard holes - 3rd and 4th holes on request                 |
| Built-in hole          | View technical data sheet                                       |
|                        |                                                                 |

| Drainer                    | No                                                                                                                                                                                                                                                               |
|----------------------------|------------------------------------------------------------------------------------------------------------------------------------------------------------------------------------------------------------------------------------------------------------------|
| Width                      | 44 cm                                                                                                                                                                                                                                                            |
| Bowl dimension             | 320x400mm                                                                                                                                                                                                                                                        |
| Number of bowls            | 1 bowl                                                                                                                                                                                                                                                           |
| Waste fitting              | 3,5" drain                                                                                                                                                                                                                                                       |
| Notes:                     | Eclipse mixer tap (8499 000) compatible by swapping the automatic wastefitting with either 8407 116 or 8407 117.                                                                                                                                                 |
| FEATURES                   |                                                                                                                                                                                                                                                                  |
| Basket 3,5" waste fitting  | The drain is equipped with a large 3.5" drain, with the practical basket cap that prevents the discharge of solid parts.                                                                                                                                         |
| Deep bowls                 | This bowls reach an important depth, over 20 cm, thanks to the advanced production technology, that can be offer great capiency and practicity in all the washing operations.                                                                                    |
| Diamond-shape bottom       | The draining of water is an important feature in a sink, and it's always taken good care of in Foster products. In the bent-welded sinks, which would have a flat bottom, the proper draining is guaranteed by the elegant beveling, which helps the water flow. |
| High thickness             | 1mm thick steel. A significant thickness, which guarantees the maximum sturdiness and durability.                                                                                                                                                                |
| Perimetral overflow        | The overflow is always a security on the Foster sinks that prevents the overflow of water in case of oversights. The perimeter drain solution improves aesthetics thanks to its square and essential shape.                                                      |
| Squared bowls - 0/9 radius | The square bowls of Foster have perfectly squared vertical edges, while those on the bottom have a small radius of 9 mm that facilitates cleaning operations.                                                                                                    |