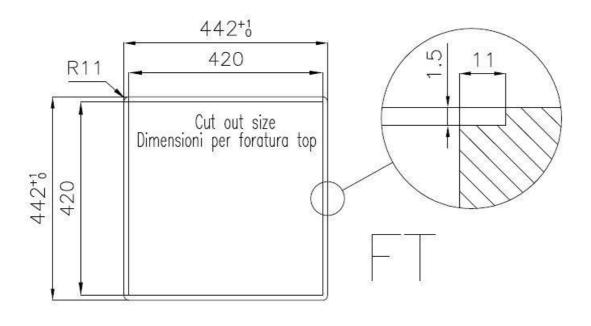

### **DETAILS**

| Edge/Installation Type | Flush-mount   Top-mount                                         |
|------------------------|-----------------------------------------------------------------|
| Finish                 | Foster brushed                                                  |
| Material               | AISI 304 stainless steel                                        |
| Texture                | Brushed in line                                                 |
| Base                   | 45 cm                                                           |
| Dimensions             | 440x440 mm                                                      |
| Standard fittings      | Fixing hooks, gasket, drain, overflow and siphon, boxed packing |
| Mixer holes            | 2 standard holes - 3rd and 4th holes on request                 |
| Built-in hole          | View technical data sheet                                       |
|                        |                                                                 |

### **TECHNICAL DATA**