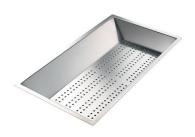

### Stainless steel perforated tray

8151 000

\* only in combination with the accessory 8644 101