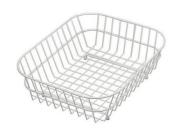

## **OPTIONAL ACCESSORIES**

Cestello inox 8612 000

Glass chopping board 8631 300

**HDPE Chopping board** 8657 001

HPDE Twin chopping board 8644 101

Stainless steel plate rack 8100 303 \* only in combination with the accessory 8644 101