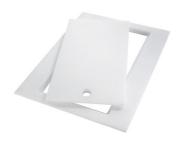

## **OPTIONAL ACCESSORIES**

Cestello inox 8612 000

Glass chopping board 8631 300

**HDPE Chopping board** 8657 001

HPDE Twin chopping board 8644 101

Stainless steel plate rack 8100 303 \* only in combination with the accessory 8644 101