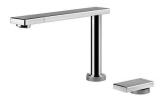

opping board (8644 004) and automatic waste fitting (8407 116 or 8407 117)





# **EQUIPMENT**



Automatic waste fitting - PM 8407 113

## **OPTIONAL ACCESSORIES**



Cestello inox 8612 000



Glass chopping board 8631 300



**HDPE Chopping board** 8657 001



HPDE Twin chopping board 8644 101



Stainless steel plate rack 8100 303 \* only in combination with the accessory 8644 101



Stainless steel plate rack 8100 201



Stainless steel plate rack only usable in combination with the accessories 8644 003

8100 154



**White bowl** 8153 100



Graters kit with ring-holder and food collection tray

8159 101 \* only in combination with the accessory 8644 101



### Stainless steel perforated tray

8151 000

\* only in combination with the accessory 8644 101

## **RECOMMENDED PAIRINGS**



Mixer Tap Eclipse 8499 000

### **OPTIONAL AUTOMATIC WASTE FITTINGS**



Space automatic waste fitting - PA 8407 108



**Space automatic waste fitting - PE** 8407 109



Space Light automatic waste fitting - PL

8407 117



Space Milano automatic waste fitting

8407 115



Space Push automatic waste fitting

- PP

8407 116