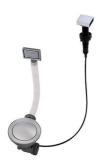

### **OPTIONAL AUTOMATIC WASTE FITTINGS**

Space automatic waste fitting - PA 8407 108

**Space automatic waste fitting - PE** 8407 109

Space Light automatic waste fitting - PL

8407 117

Space Milano automatic waste fitting

8407 115

Space Push automatic waste fitting

- PP

8407 116