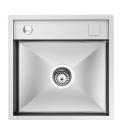

# Sink Quadra

Kitchen Sinks Code: 1236 050

### **DETAILS**

| Edge/Installation Type | Flush-mount   Top-mount                                         |
|------------------------|-----------------------------------------------------------------|
| Finish                 | Foster brushed                                                  |
| Material               | AISI 304 stainless steel                                        |
| Texture                | Brushed in line                                                 |
| Base                   | 45 cm                                                           |
| Dimensions             | 440x440 mm                                                      |
| Standard fittings      | Fixing hooks, gasket, drain, overflow and siphon, boxed packing |
| Mixer holes            | 2 standard holes - 3rd and 4th holes on request                 |
| Built-in hole          | View technical data sheet                                       |
|                        |                                                                 |

| Drainer                    | No                                                                                                                                                                                                                                                               |
|----------------------------|------------------------------------------------------------------------------------------------------------------------------------------------------------------------------------------------------------------------------------------------------------------|
| Width                      | 44 cm                                                                                                                                                                                                                                                            |
| Bowl dimension             | 320x400mm                                                                                                                                                                                                                                                        |
| Number of bowls            | 1 bowl                                                                                                                                                                                                                                                           |
| Waste fitting              | 3,5" drain                                                                                                                                                                                                                                                       |
| Notes:                     | Eclipse mixer tap (8499 000) compatible by swapping the automatic wastefitting with either 8407 116 or 8407 117.                                                                                                                                                 |
| FEATURES                   |                                                                                                                                                                                                                                                                  |
| Basket 3,5" waste fitting  | The drain is equipped with a large 3.5" drain, with the practical basket cap that prevents the discharge of solid parts.                                                                                                                                         |
| Deep bowls                 | This bowls reach an important depth, over 20 cm, thanks to the advanced production technology, that can be offer great capiency and practicity in all the washing operations.                                                                                    |
| Diamond-shape bottom       | The draining of water is an important feature in a sink, and it's always taken good care of in Foster products. In the bent-welded sinks, which would have a flat bottom, the proper draining is guaranteed by the elegant beveling, which helps the water flow. |
| High thickness             | 1mm thick steel. A significant thickness, which guarantees the maximum sturdiness and durability.                                                                                                                                                                |
| Perimetral overflow        | The overflow is always a security on the Foster sinks that prevents the overflow of water in case of oversights. The perimeter drain solution improves aesthetics thanks to its square and essential shape.                                                      |
| Squared bowls - 0/9 radius | The square bowls of Foster have perfectly squared vertical edges, while those on the bottom have a small radius of 9 mm that facilitates cleaning operations.                                                                                                    |