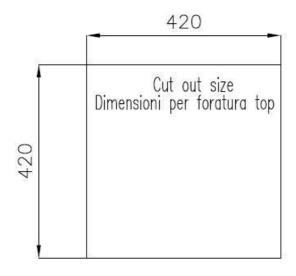

### **DETAILS**

| Edge/Installation Type | Flush-mount   Top-mount                                         |
|------------------------|-----------------------------------------------------------------|
| Finish                 | Foster brushed                                                  |
| Material               | AISI 304 stainless steel                                        |
| Texture                | Brushed in line                                                 |
| Base                   | 45 cm                                                           |
| Dimensions             | 440x440 mm                                                      |
| Standard fittings      | Fixing hooks, gasket, drain, overflow and siphon, boxed packing |
| Mixer holes            | 2 standard holes - 3rd and 4th holes on request                 |
| Built-in hole          | View technical data sheet                                       |
|                        |                                                                 |

### **TECHNICAL DATA**